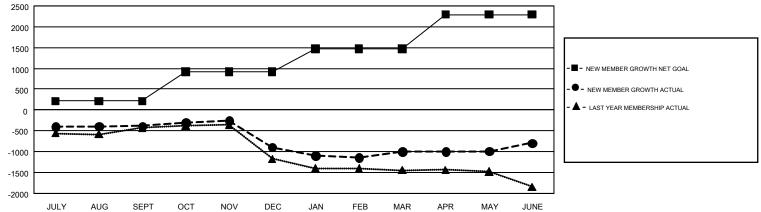

## GMT MONTHLY MEMBERSHIP PROGRESS REPORT

Results as of: 6/30/2017

REPORT DOES NOT INCLUDE CLUBS IN UNDISTRICTED AREAS.

GMT Constitutional Area 1, Group F

**OPEN** 

|               | Clu           | ıbs          |               | Members               |                                                                |                                                              |                                                    |  |
|---------------|---------------|--------------|---------------|-----------------------|----------------------------------------------------------------|--------------------------------------------------------------|----------------------------------------------------|--|
|               | RESULTS FO    | PR 2016-2017 |               | RESULTS FOR 2016-2017 |                                                                |                                                              |                                                    |  |
| QUARTER       | NEW CLUB GOAL | NEW CLUBS    | DROPPED CLUBS | QUARTER               | NEW MEMBER GROWTH<br>NET GOAL (not reinstated<br>or transfers) | NEW MEMBER<br>GROWTH ACTUAL (not<br>reinstated or transfers) | DROPPED<br>MEMBERS ACTUAL<br>(including transfers) |  |
| JULY/AUG/SEPT | 15            | 5            | 14            | JULY/AUG/SEPT         | 214                                                            | 1,376                                                        | 1,761                                              |  |
| OCT/NOV/DEC   | 16            | 8            | 20            | OCT/NOV/DEC           | 702                                                            | 1,218                                                        | 1,728                                              |  |
| JAN/FEB/MAR   | 16            | 10           | 8             | JAN/FEB/MAR           | 553                                                            | 1,549                                                        | 1,654                                              |  |
| APR/MAY/JUNE  | 18            | 11           | 20            | APR/MAY/JUNE          | 827                                                            | 2,118                                                        | 1,912                                              |  |

## GOALS AND ACTUAL NEW CLUBS CUMULATIVE

| DROPPED CLUBS: 62              |       | 1,070 CLUBS OF 1,532 ADDED 1 OR | GENDER DISTRIBUTION             |                 |       |
|--------------------------------|-------|---------------------------------|---------------------------------|-----------------|-------|
|                                |       | MORE NEW MEMBERS                | MALE                            | 28,389 (67.66%) |       |
|                                |       |                                 | FEMALE                          | 13,570 (32.34%) |       |
| DROPPED MEMBERS                |       |                                 |                                 |                 |       |
| DECEASED                       | 541   | CLICK HERE FOR CUMULATIVE       | TOTAL FAMILY UNIT MEMBERS       |                 | 6,542 |
| CLUB CANCELLED 415 OTHER 6,098 |       | MEMBERSHIP DATA                 | FAMILY MEMBERS PAYING HALF DUES |                 |       |
|                                |       |                                 |                                 |                 | 3,350 |
| TOTAL                          | 7,054 |                                 |                                 |                 |       |