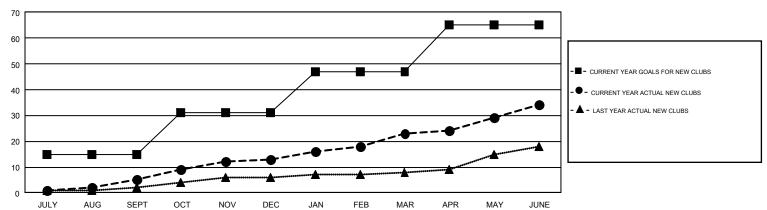

## GMT MONTHLY MEMBERSHIP PROGRESS REPORT

Results as of: 6/30/2017

REPORT DOES NOT INCLUDE CLUBS IN UNDISTRICTED AREAS.

GMT Constitutional Area 1, Group F

**OPEN** 

|               | Clu           | ıbs          |               | Members               |                                                                |                                                              |                                                    |  |
|---------------|---------------|--------------|---------------|-----------------------|----------------------------------------------------------------|--------------------------------------------------------------|----------------------------------------------------|--|
|               | RESULTS FO    | PR 2016-2017 |               | RESULTS FOR 2016-2017 |                                                                |                                                              |                                                    |  |
| QUARTER       | NEW CLUB GOAL | NEW CLUBS    | DROPPED CLUBS | QUARTER               | NEW MEMBER GROWTH<br>NET GOAL (not reinstated<br>or transfers) | NEW MEMBER<br>GROWTH ACTUAL (not<br>reinstated or transfers) | DROPPED<br>MEMBERS ACTUAL<br>(including transfers) |  |
| JULY/AUG/SEPT | 15            | 5            | 14            | JULY/AUG/SEPT         | 214                                                            | 1,376                                                        | 1,761                                              |  |
| OCT/NOV/DEC   | 16            | 8            | 20            | OCT/NOV/DEC           | 702                                                            | 1,218                                                        | 1,728                                              |  |
| JAN/FEB/MAR   | 16            | 10           | 8             | JAN/FEB/MAR           | 553                                                            | 1,549                                                        | 1,654                                              |  |
| APR/MAY/JUNE  | 18            | 11           | 20            | APR/MAY/JUNE          | 827                                                            | 2,118                                                        | 1,912                                              |  |

## GOALS AND ACTUAL NEW CLUBS CUMULATIVE

| DROPPED CLUBS: 62              |       | 1,070 CLUBS OF 1,532 ADDED 1 OR | GENDER DISTRIBUTION             |                 |       |
|--------------------------------|-------|---------------------------------|---------------------------------|-----------------|-------|
|                                |       | MORE NEW MEMBERS                | MALE                            | 28,389 (67.66%) |       |
|                                |       |                                 | FEMALE                          | 13,570 (32.34%) |       |
| DROPPED MEMBERS                |       |                                 |                                 |                 |       |
| DECEASED                       | 541   | CLICK HERE FOR CUMULATIVE       | TOTAL FAMILY UNIT MEMBERS       |                 | 6,542 |
| CLUB CANCELLED 415 OTHER 6,098 |       | MEMBERSHIP DATA                 | FAMILY MEMBERS PAYING HALF DUES |                 |       |
|                                |       |                                 |                                 |                 | 3,350 |
| TOTAL                          | 7,054 |                                 |                                 |                 |       |